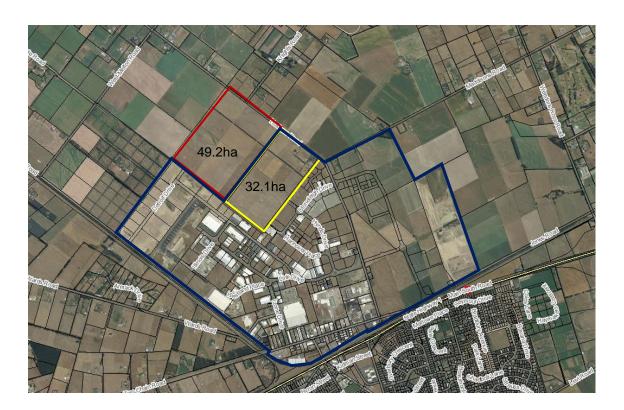

## Introduction

The Cockburn Family Trust (the Trust) owns two rural blocks of land inside the Projected Infrastructure Boundary (PIB) in the Canterbury Regional Policy Statement (CRPS) on the north side of State Highway 1 at Rolleston. Both blocks are bounded to the south and west by the I-Zone Southern Business Park (I-Zone). The two blocks and the present wider industrially zoned area are shown below:

- The first block at 151 Hoskyns Road (Lot 2, DP 501038, being 32.1ha) is identified in the CRPS Appendix 1, as a Greenfield Priority Business and has been zoned B2A under the Selwyn District Plan and is part of Outline Development Plan 22. This block contains two dwelling houses, implement sheds, woolshed and sheep yards and is presently for sale and under contract.
- The second adjoining block at 171 Hoskyns Road (Lot 1, DP 501038, being 49.2ha) is also identified as being inside the PIB but has not been included as a Greenfield Priority Business. This block contains no buildings and is traversed by high tension power across its north-western corner. A potential road connection to this block has been provided from the I-Zone off Detroit Drive.
- The Trust has sought that the 49.2ha of land at 171 Hoskyns Road, be included in the Our Space 2018-2048 Greater Christchurch Settlement Pattern Update (Update) as a Green Field Priority Area Business or Future Development Area Business.

To put the figures into context the Rolleston industrial area (identified above) comprises approximately 390ha of Business 2 and Business 2A land including roads. The only other Business 2 zoning within Selwyn District inside the Greater Christchurch Metropolitan Area (GCMA) is at Lincoln where there is approximately 14ha of Business 2B to the south of Lincoln University. That gives a total of 404ha. Given the development that has occurred at Rolleston and that which is already consented I find is difficult to accept that 67% of the Business 2 land in Selwyn inside the GCMA is consider vacant and "available supply through to 2048".