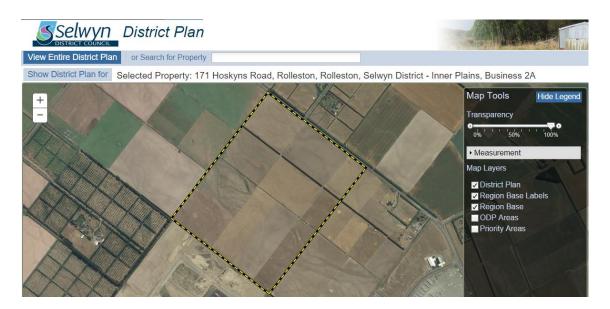

Overall the situation, from the documentation available, is confusing. However I consider it seems very unlikely that there is upwards of 272ha of vacant industrial land available for supply in Selwyn within the GCMA. One point of note is that the electronic version of the Selwyn District Plan Planning Maps does create some confusion in relation to the piece of land subject to this submission. A property search of this site (shown below) indicates it as being Inner Plains, **Business 2A**. (emphasis added) If as a result of the error in the electronic system the 49ha of the Cockburn block was being counted as vacant industrial land it might go some way to explaining the discrepancies.